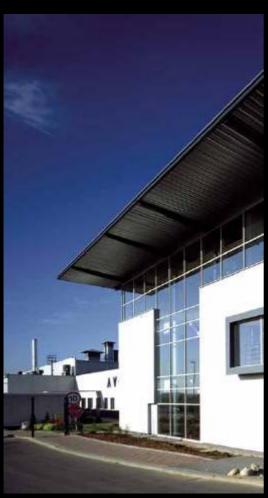

## Colour Range

Captrad colour is 100% weather and water-resistant, and can be submersed in water without being damaged.
Captrad colour has a 25-year working guarantee!

Captrad colour is robust and impact resistant, making it highly suitable for exposed places. The facade panel's breakage is virtually zero.

Captrad colour is extremely
Frost resistant. The panel retains 90%
of its mechanical strength at temperatures
from -50°C to + 80°C, and
withstands more than 300 frost
cycles without being damaged!

**Captrad colour** has a smooth surface of electron beam cured acrylic. This makes the panel very UV-resistant.