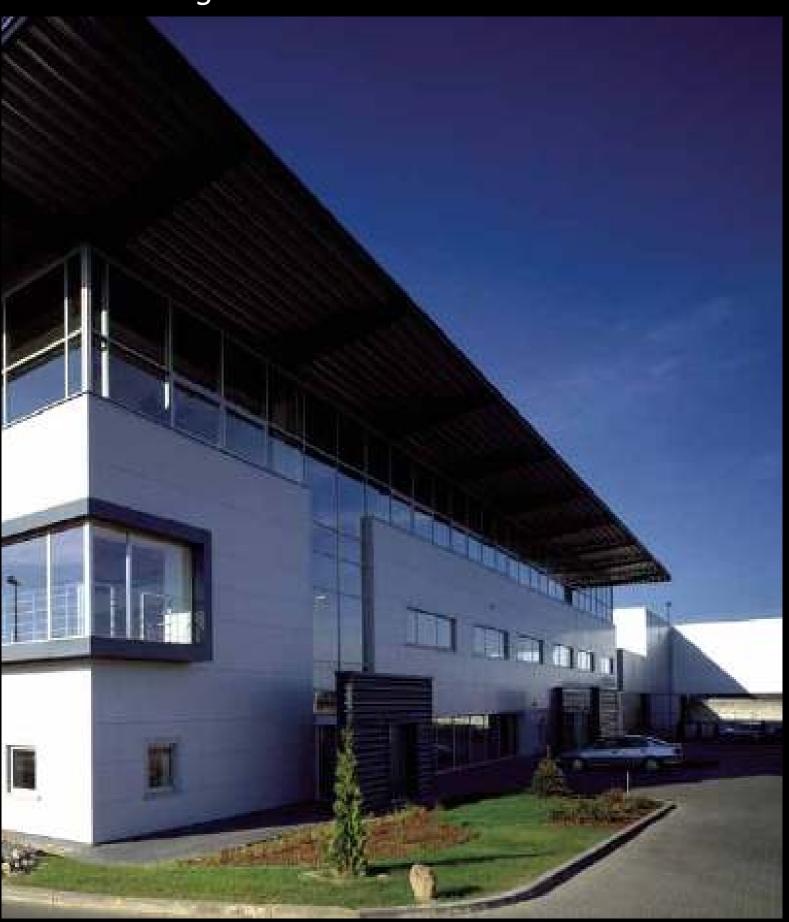

## Colour Range

Captrad colour is 100% weather and water-resistant, and can be submersed in water without being damaged.
Captrad colour has a 25-year working guarantee!

Captrad colour is robust and impact resistant, making it highly suitable for exposed places. The facade panel's breakage is virtually zero.

**Captrad colour** is highly chemical resistant, tolerating all chemical compounds and concentrations found in the air and in precipitation in industrial areas.

Captrad colour is very easy to clean.
Graffiti can easily and quickly be removed without physical or visual impairment of the exterior