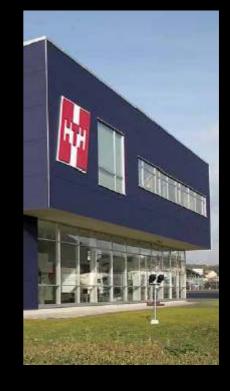

## Colour Range

Captrad colour is 100% weather and water-resistant, and can be submersed in water without being damaged.
Captrad colour has a 25-year working guarantee!

Captrad colour is robust and impact resistant, making it highly suitable for exposed places. The facade panel's breakage is virtually zero.