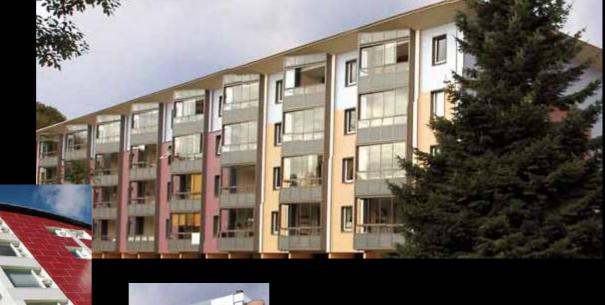

## Colour Range

Captrad colour is 100% weather and water-resistant, and can be submersed in water without being damaged.
Captrad colour has a 25-year working guarantee!

Captrad colour is robust and impact resistant, making it highly suitable for exposed places. The facade panel's breakage is virtually zero.